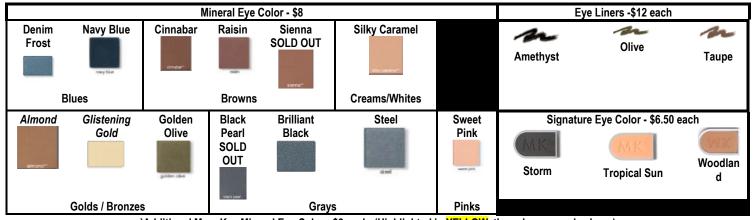

Mary Kay® Cream Eye Color, \$14, .15 oz. Long-wearing (for up to 10 hours). Wear as a primer under mineral eye color or alone.

Colors Available: Beach Blonde

`Additional Mary Kay Mineral Eye Color - \$8 each (Highlighted in YELLOW those have sample above)

| Family | Color                   | Family        | Color                                  | Family  | Color                  |
|--------|-------------------------|---------------|----------------------------------------|---------|------------------------|
| Blues  | Denim Frost             | Creams/Whites | Crystalline (Pearl)                    | Grays   | Black Pearl - SOLD OUT |
| Blues  | Midnight Star (Shimmer) | Creams/Whites | Honey Spice (Pearl)                    | Grays   | Brilliant Black        |
| Blues  | Navy Blue               | Creams/Whites | Moonstone (Pearl)                      | Grays   | Coal (Matte)           |
| Browns | Chocolate Kiss (Pearl)  | Creams/Whites | Silky Caramel (Matte)=old Tropical Sun | Grays   | Granite (Pearl)        |
| Browns | <u>Cinnibar</u>         | Creams/Whites | Spun Silk (Pearl)                      | Grays   | Silver Satin (Shimmer) |
| Browns | Espresso (Matte)        | Creams/Whites | Sweet Cream (Matte)                    | Grays   | Steel (Pearl)          |
| Browns | Hazelnut (Matte)=       | Golds/Bronzes | <u>Almond</u>                          | Pinks   | Sweet Pink (Matte)     |
| Browns | <b>Raisin</b>           | Golds/Bronzes | Amber Blaze (Pearl)                    | Purples | Iris                   |
| Browns | Truffle                 | Golds/Bronzes | Glistening Gold                        | Purples | Sweet Plum (Pearl)     |
| Browns | Sienna (Matte SOLD OUT  | Golds/Bronzes | Golden Olive                           |         |                        |